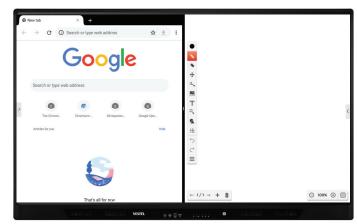

# Internet Browser to Access Internet Content for Classroom

Elevate your teaching experience with the IFX+ series, equipped with Chromium as the default internet browser, providing seamless access to the internet. With the help of the quick palette tool, teachers can effortlessly annotate on top of internet content, allowing for a more interactive and engaging classroom. Save annotated content and work on it more effectively, taking your lessons to the next level.

# **Picture by Picture**

Split Screen Feature allow 2 different applications to be opened at the same.