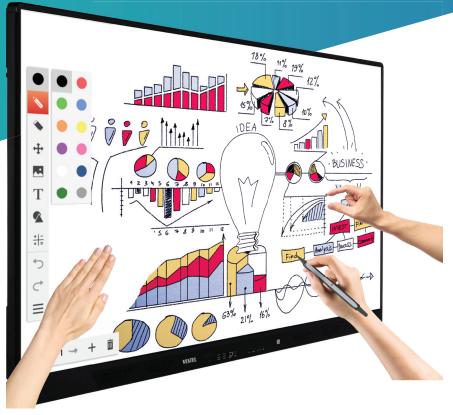

## **Smooth Touch Support**

Super-smooth surface of IFX+ allows for highly precise and user-friendly writing experience.

20-point touch

High precision

Super glide surface

Palm erase

# Whiteboard Application for Flawless Teaching Experience

The new IFX+ Series offers a compact whiteboard application design for teachers with the required tools to annotate, draw or highlight using 2 different tip sizes with auto-recognition, add texts and media to work on during classes. Whiteboard application can quickly open any cropped screenshots with any annotation done over any source. Latest features also include infinite canvas, background templates and QR/Email sharing.

## Flexible Pen Usage on Any Content

The newly introduced Quick Palette tool provides teachers with the needed tools to annotate on any classroom content and/or any Source. Quick Palette tools include features such as pen and highlighter, screenshot, and screen-crop.