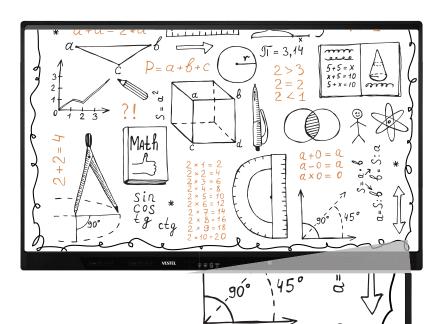

# Whiteboard Application for Flawless Teaching Experience

The new IFX+ Series offers a compact whiteboard application design for teachers with the required tools to annotate, draw or highlight using 2 different tip sizes with auto-recognition, add texts and media to work on during classes. Whiteboard application can quickly open any cropped screenshots with any annotation done over any source. Latest features also include infinite canvas, background templates and QR/Email sharing.