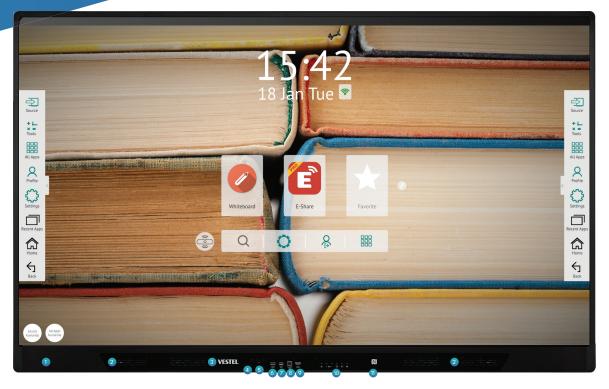

# **Software Features**

Array of Android Applications Delivers Different Ways of Student Engagement. The series offers built-in Android 9 OS with adaptable user interface that covers all the fundamental features needed for teachers and students. The product has many applications such as its own annotation tool as well as Screen sharing/mirroring application, File/Cloud Manager, OfficeSuite to work on documents, Web-Browser, Video-conferencing and Account Management System.

## **Quick Tools and Settings**

The usage of IFX+ Series becomes more efficient and easy, with the new quick tools (Calculator, Chronometer, Timer, Screen Capture, and Crop) and quick settings (volume/brightness settings, Screen Lock, NFC Settings, and more) for teachers.

# **Enhanced User Experience**

The IFX+ Series creates a tailored teaching experience while offering a unified Navigation Toolbar. New User Interface unites all the necessary tools for teachers to shape the classroom environment.