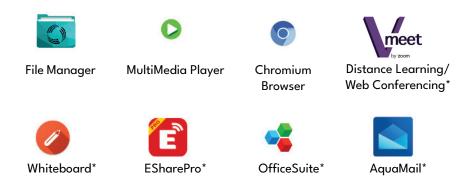

# **Software Features**

Array of Android Applications Delivers Different Ways of Student Engagement. The series offers built-in Android 9 OS with adaptable user interface that covers all the fundamental features needed for teachers and students. The product has many applications such as its own annotation tool as well as Screen sharing/mirroring application, File/Cloud Manager, OfficeSuite to work on documents, Web-Browser, Video-conferencing and Account Management System.

# Whiteboard Application for Flawless Teaching Experience

The new IFX+ Series offers a compact whiteboard application design for teachers with the required tools to annotate, draw or highlight using 2 different tip sizes with auto-recognition, add texts and media to work on during classes. Whiteboard application can quickly open any cropped screenshots with any annotation done over any source. Latest features also include infinite canvas, background templates and QR/Email sharing.

# Open/Edit Documents with OfficeSuite

Experience unparalleled productivity with the OfficeSuite application, designed to empower users to open, edit, and write into any document, spreadsheet, or presentation on their IFPD files and folders. With OfficeSuite, you can seamlessly work on your files and folders with ease, while streamlining your workflow and maximizing your productivity.

# Internet Browser to Access Internet Content for Classroom

Elevate your teaching experience with the IFX+ series, equipped with Chromium as the default internet browser, providing seamless access to the internet. With the help of the quick palette tool, teachers can effortlessly annotate on top of internet content, allowing for a more interactive and engaging classroom. Save annotated content and work on it more effectively, taking your lessons to the next level.

Utilizing embedded Wi-Fi technology the new IFX+ Series provides Eshare application, multi-screen interactive screensharing tool.

Using only QR codes, users can connect to the display by any device (Windows, Android, MacOS, iOS, Chrome), create Multiscreen experience, and annotate on the display wirelessly.

# **Distance Learning**

With Vmeet, IFX+ series can create meetings, join the meetings and share the educational material to any student. Addition of distance learning solution facilitates the teacher's reach to the students outside the class.