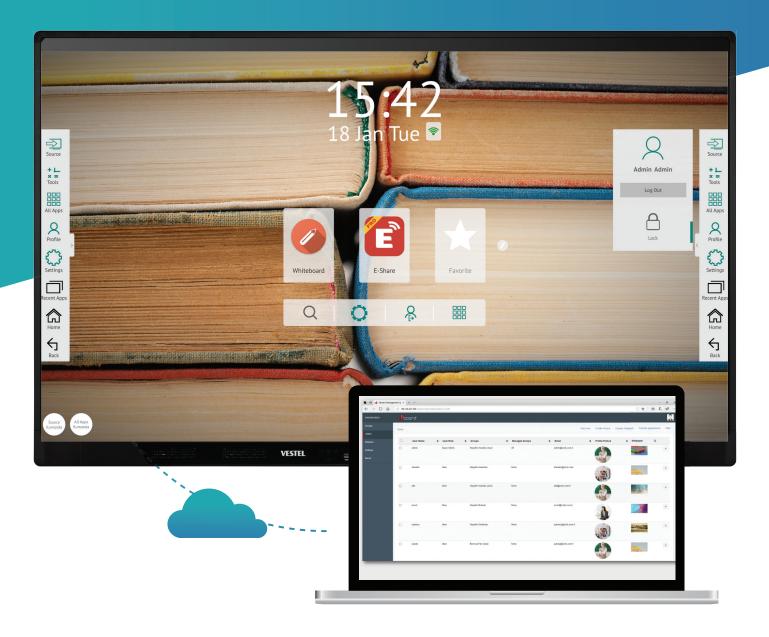

# **Vestel Account Management System**

Transform your classroom management with the cloudbased Vestel Account Management system, designed to empower IT managers to securely set up teacher profiles.

The system offers a range of features, including user/ password creation and NFC ID settings, UI customization for background and profile images, and favorite app selection

for users. With display and group management, you can easily manage and control your devices with commands, streamlining your workflow and enhancing your productivity.

And with upcoming features such as urgency/warning messages, app installation, predefined background images, and device control commands, the Vestel Account Management system is the ultimate classroom management tool that you don't want to miss out on. Take your classroom management to the next level with Vestel Account Management system.

Utilizing embedded Wi-Fi technology the new IFX+ Series provides Eshare application, multi-screen interactive screensharing tool.

Using only QR codes, users can connect to the display by any device (Windows, Android, MacOS, iOS, Chrome), create Multiscreen experience, and annotate on the display wirelessly.