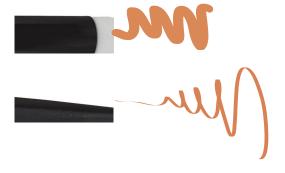

# **Professional Pen Design**

Passive magnetic pen with 2 different tip sizes can be assigned to different colors automatically.

#### Smooth Dual Pen

Whiteboard with dual-pen feature autorecognize the color and pen thickness separately.

- Magnetic pen holders
- 6 USB 2.0 USB 3.0
- Front Facing speakers
  - **8** USB Type B
- 9 HDMI
- 3 Logo\* 4 Mic\*
  - 000000
- IR Receiver