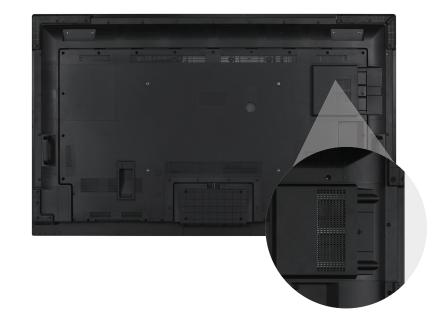

# **OPS Slot**

IFX+ Series is compatible with OPS standard. Adding extra Windows PC on OPS slot enhances processing capabilities of the display.

HDMI-Out\*

IR input

Headphone

3x HDMI-In

DP-In\*

**USB 3.0** 