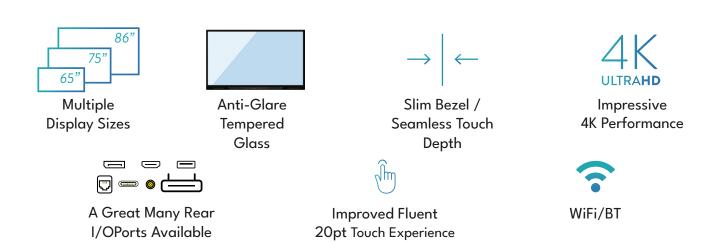

## IFX Series Overview

Our latest IFX Plus Series displays(65", 75", 86")helps instructors to create an engaging and responsive learning environment, offering fast response touch screen technology with front accessibility module with front speakers, front input/outputs, far field microphone, embedded proximity sensor, and NFC reader. The series is also equipped with scratch resistant 4 mm antiglare tempered glass and IR 20-point touch points.

# Impressive 4K Performance

Exceptional viewing creates superior picture quality with 4K resolution and 178-degree viewing angle.

# **Anti Glare Tempered Glass**

The anti-glare coating prevents excessive light reflection and provides a smooth touch performance. Toughened glass is incorporated into the robust design of the display to avoid accidental damage to the screen.

# Improved Fluent Touch Experience

Incorporating the latest 20 point IR Touch technology with faster response, IFX+ range is designed to allow multiple users to interact simultaneously.

# Connectivity

IFX+ Series includes many ports to cover the highest requirements.

In addition to easily accessible front ports, IFX+ Series is equipped with embedded Wi-Fi and BT modules and many rear I/O ports.