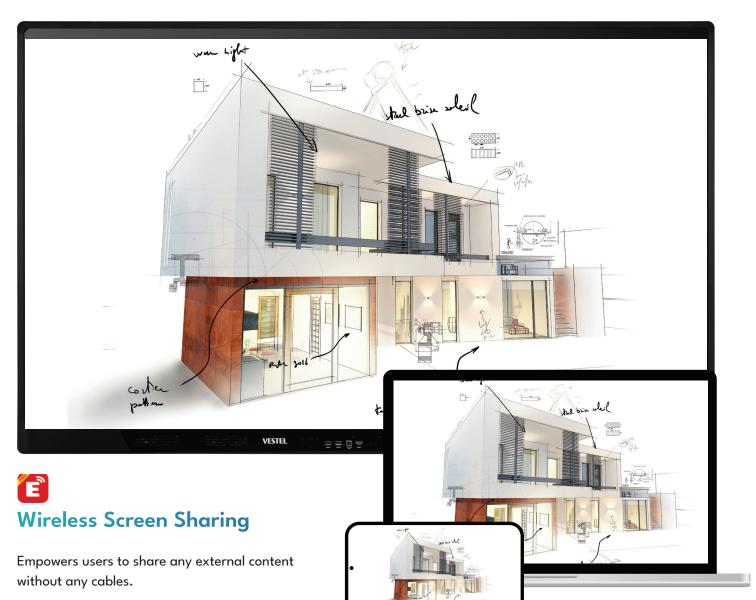

Utilizing embedded Wi-Fi technology the new IFX+ Series provides Eshare application, multi-screen interactive screensharing tool.

Using only QR codes, users can connect to the display by any device (Windows, Android, MacOS, iOS, Chrome), create Multiscreen experience, and annotate on the display wirelessly.