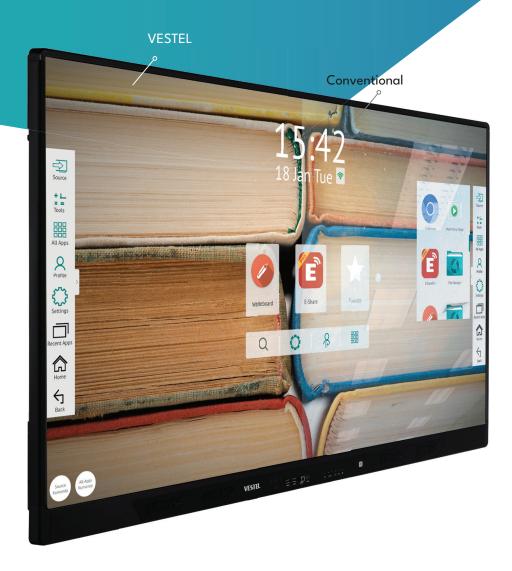

# **Enhanced User Experience**

The IFX+ Series creates a tailored teaching experience while offering a unified Navigation Toolbar. New User Interface unites all the necessary tools for teachers to shape the classroom environment.