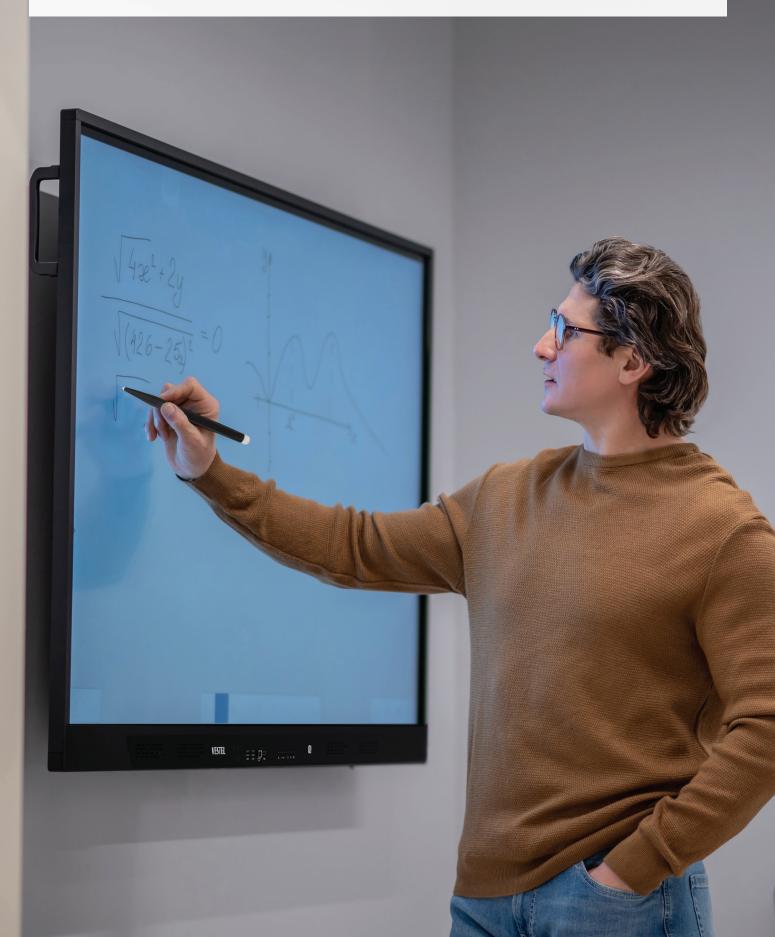

## IFX Series Overview

Our latest IFX Plus Series displays(65", 75", 86")helps instructors to create an engaging and responsive learning environment, offering fast response touch screen technology with front accessibility module with front speakers, front input/outputs, far field microphone, embedded proximity sensor, and NFC reader. The series is also equipped with scratch resistant 4 mm antiglare tempered glass and IR 20-point touch points.

# **Professional Pen Design**

Passive magnetic pen with 2 different tip sizes can be assigned to different colors automatically.

#### Smooth Dual Pen

Whiteboard with dual-pen feature autorecognize the color and pen thickness separately.

- Magnetic pen holders
- 6 USB 2.0 USB 3.0
- Front Facing speakers
  - **8** USB Type B
- 9 HDMI
- 3 Logo\* 4 Mic\*
  - 000000
- IR Receiver