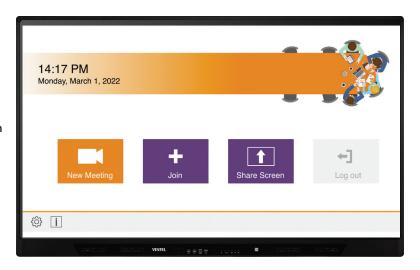

# **Distance Learning**

With Vmeet, IFX+ series can create meetings, join the meetings and share the educational material to any student. Addition of distance learning solution facilitates the teacher's reach to the students outside the class.