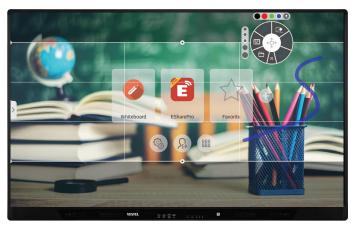

# Whiteboard Application for Flawless Teaching Experience

The new IFX+ Series offers a compact whiteboard application design for teachers with the required tools to annotate, draw or highlight using 2 different tip sizes with auto-recognition, add texts and media to work on during classes. Whiteboard application can quickly open any cropped screenshots with any annotation done over any source. Latest features also include infinite canvas, background templates and QR/Email sharing.

## Flexible Pen Usage on Any Content

The newly introduced Quick Palette tool provides teachers with the needed tools to annotate on any classroom content and/or any Source. Quick Palette tools include features such as pen and highlighter, screenshot, and screen-crop.