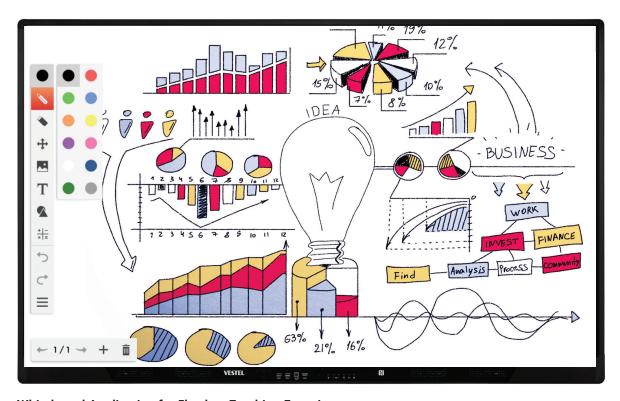

# Whiteboard Application for Flawless Teaching Experience

The new IFX+ Series offers a compact whiteboard application design for teachers with the required tools to annotate, draw or highlight using 2 different tip sizes with auto-recognition, add texts and media to work on during classes. Whiteboard application can quickly open any cropped screenshots with any annotation done over any source. Latest features also include infinite canvas, background templates and QR/Email sharing.

## Flexible Pen Usage on Any Content

The newly introduced Quick Palette tool provides teachers with the needed tools to annotate on any classroom content and/or any Source. Quick Palette tools include features such as pen and highlighter, screenshot, and screen-crop.