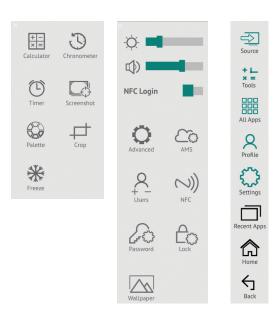

## **Quick Tools and Settings**

The usage of IFX+ Series becomes more efficient and easy, with the new quick tools (Calculator, Chronometer, Timer, Screen Capture, and Crop) and quick settings (volume/brightness settings, Screen Lock, NFC Settings, and more) for teachers.

# **Enhanced User Experience**

The IFX+ Series creates a tailored teaching experience while offering a unified Navigation Toolbar. New User Interface unites all the necessary tools for teachers to shape the classroom environment.

# **Vestel Account Management System**

Transform your classroom management with the cloudbased Vestel Account Management system, designed to empower IT managers to securely set up teacher profiles.

The system offers a range of features, including user/ password creation and NFC ID settings, UI customization for background and profile images, and favorite app selection