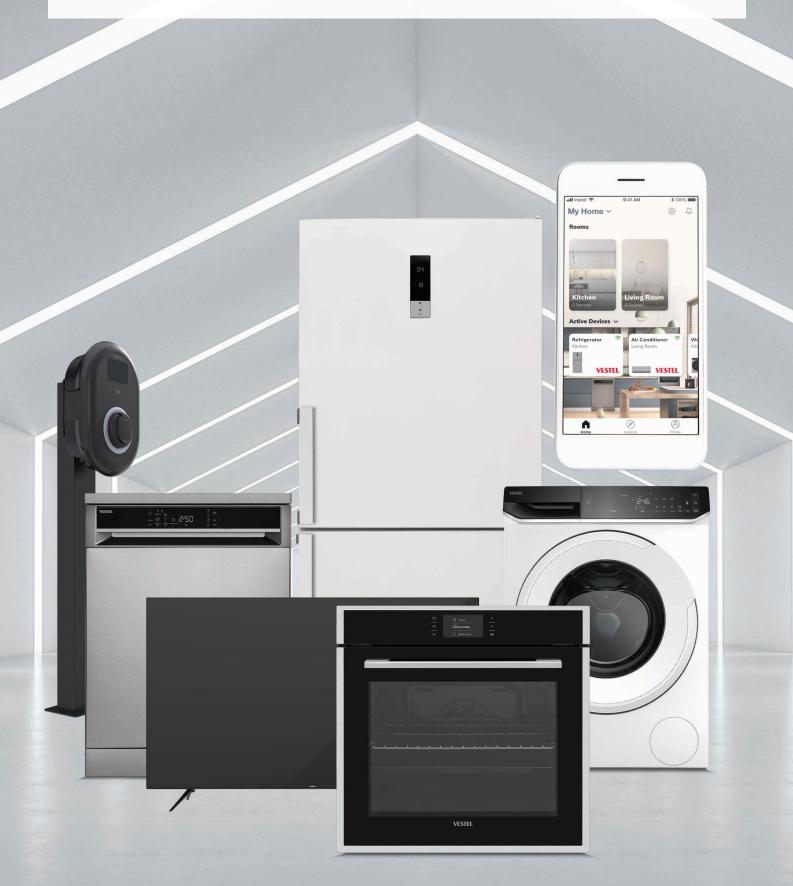

Vestel is one of the ten biggest major domestic appliances manufacturers in Europe, with its new product development ability, flexibility in production, and fast response to clients' demands.

Operating with an annual capacity of 4.9 million units, the company's two refrigerator plants produce a variety of models ranging from french door, nofrost, combi, double door, single door, to tabletop fridges and freezers, as well as built-in models.

Achieving similar success with washing machines, Vestel is able to produce 3.8 million units a year, with large models range from 4 kg to 12 kg drum capacities washer and 7kg/5kg, 8kg/6kg, 9kg/6kg,10kg/6kg drum capacities washer/dryer. Vestel's product range also includes built-in washer and washer/dryer with the drum capacities of 7 kg, 8 kg and 7/5 kg.

Vestel tumble dryers are produced 1.2 million units a year, with models ranging from 7 kg to 12 kg capacities. The group is capable of producing both condenser and heat pump type of tumble dryers with high efficiency.

The plant for cooking appliances operates with an annual capacity of 2.7 million units, producing free standing cookers, built-in hobs and ovens.

The major domestic appliances product range includes free standing, semi and fully integrated dishwashers. The 86 cm high tall tub and deep tall tub dishwasher developed for the US market have started to be produced for the first time. The plant has the

capacity to produce 2.5 million units a year for now. New dishwasher factory is under construction and capacity will reach 4 million unit per year over time.

In addition, the air conditioner factory is capable of producing 420,000 sets of split-type models.