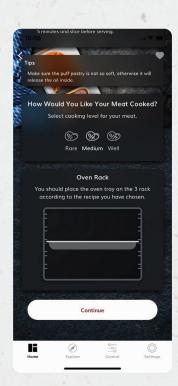

# Be A Chef

Be A Chef is digital cooking service which includes more than 150 recipes prepared by chefs. Uses step-cooking function with chefs' cooking algorithm.