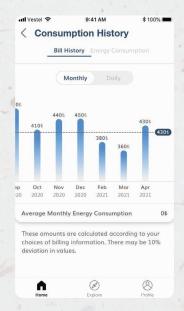

#### **Easy Bill**

Easy Bill digital service allows consumers to become more aware of their appliance consumptions.

Users can monitor their billing history based on the monetary values they have entered based on tariffs and types.

Users can monitor energy consumed by their smart air conditioners.

Users can set upper limits on how much they wish to pay for air conditioner usage per month based on the monetary values they have entered.