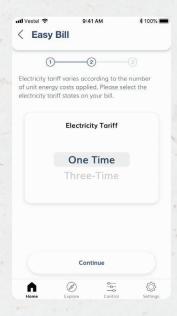

#### **Easy Bill**

Easy Bill digital service allows consumers to become more aware of their appliance consumptions.

Users can monitor their billing history based on the monetary values they have entered based on tariffs and types.