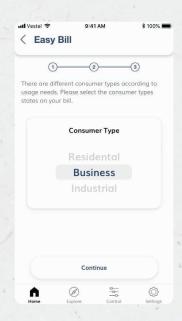

#### **Easy Bill**

Easy Bill digital service allows consumers to become more aware of their appliance consumptions.

Users can monitor their billing history based on the monetary values they have entered based on tariffs and types.

Users can monitor energy consumed by their smart air conditioners.

Users can set upper limits on how much they wish to pay for air conditioner usage per month based on the monetary values they have entered.