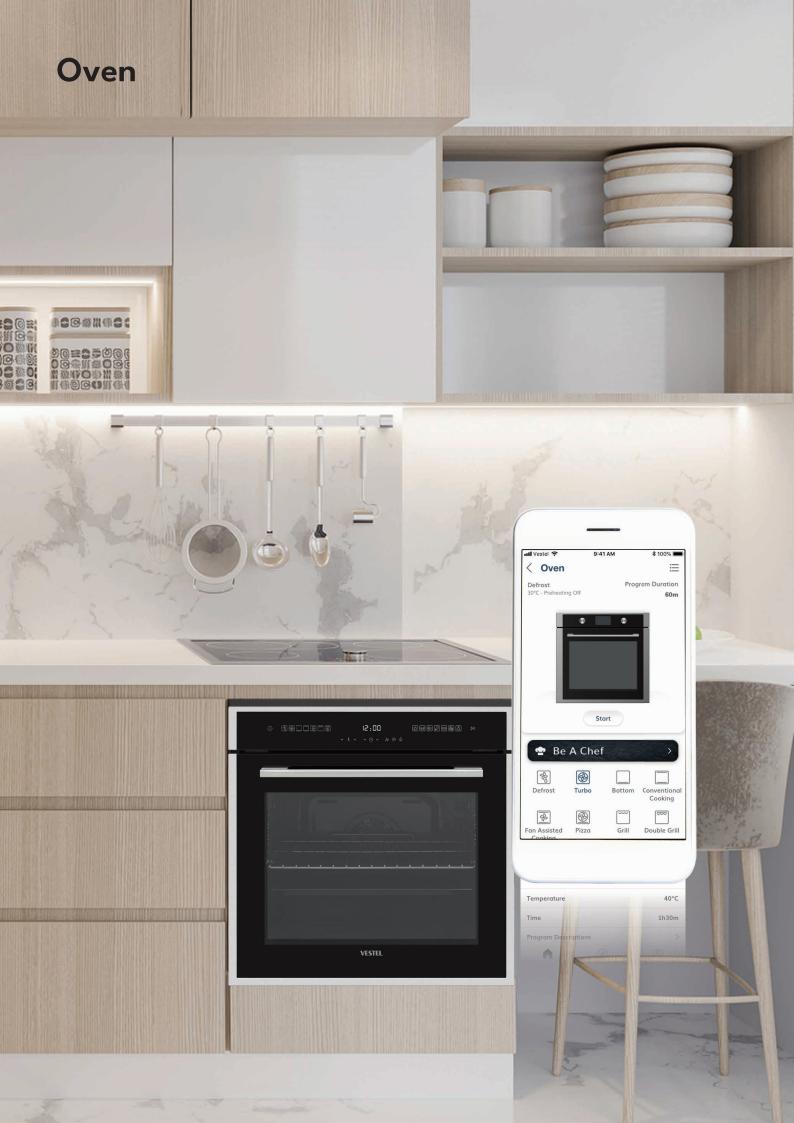

# Be A Chef

Be A Chef is digital cooking service which includes more than 150 recipes prepared by chefs. Uses step-cooking function with chefs' cooking algorithm.