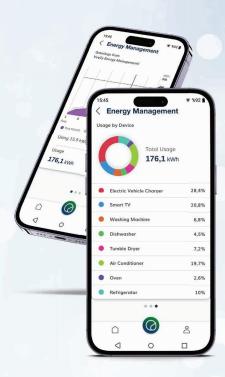

#### **Easy Bill**

Easy Bill digital service allows consumers to become more aware of their appliance consumptions.

Users can monitor their billing history based on the monetary values they have entered based on tariffs and types.

Users can monitor energy consumed by their smart air conditioners.

Users can set upper limits on how much they wish to pay for air conditioner usage per month based on the monetary values they have entered.