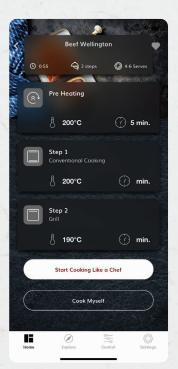

# Be A Chef

Be A Chef is digital cooking service which includes more than 150 recipes prepared by chefs. Uses step-cooking function with chefs' cooking algorithm.