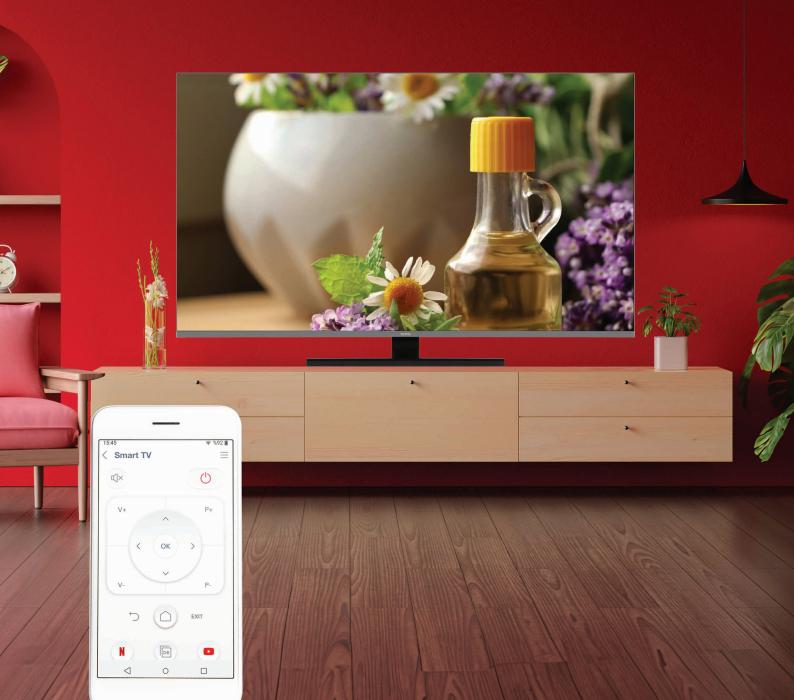

| 160 kWh<br>3h     |
| 05.05.2020<br>15:15        |                 | 160 kWh<br>3h     |
| <b>03.05.2020</b><br>13:15 |                 | 160 kWh<br>3h     |
| <b>29.04.2020</b><br>10:23 |                 | 160 kWh<br>3h     |
| <b>25.04.2020</b><br>07:30 |                 | 160 kWh<br>3h     |
| 23.04.2020<br>12:10        |                 | 160 kWh<br>3h     |
| 20.04.2020<br>14:10        |                 | <b>160 kWh</b> 3h |
| 15.04.2020<br>21:20        |                 | 160 kWh<br>3h     |
| 10.04.2020<br>23:01        |                 | 160 kWh           |
| Home                       | (C)<br>Settings | Profile           |

# **MOBILE APPLICATIONS**

>

# **Smart Center**







### Control TV remotely

Check applications









# CONNECTED HOUSEHOLD PRODUCT RANGE

TVs





# Refrigerator < Refrigerator

# MultiDoor



# Double Door Top Freezer



# **Double Door Bottom Freezer**





















**A**1



DE

А3



BCDE

**A2** 



BCDE

A4



NATURAL

wpure**beam** 

**ABCDE** 

# **Washing Machine**



# **T1**



Digital drive motor Steam wash Allergy safe

4,5,6,7,8,9,10,11,12 KG

# **ABCDE**

# **T3**



Digital drive motor Steam wash Allergy safe Autodose Purebeam+

4,5,6,7,8,9,10,11,12 KG

# **ABCDE**

# **T2**



Digital drive motor Steam wash Allergy safe Autodose Purebeam+

4,5,6,7,8,9,10,11,12 KG

# **ABCDE**

### G2



Digital drive motor Steam wash

7,8,9,10 KG

# A-20 A-10 BC

# **T2T**



Digital drive motor Steam wash Allergy safe Autodose Purebeam+

4,5,6,7,8,9,10,11,12 KG

# **ABCDE**

### G3



Digital drive motor Steam wash

7,8,9,1