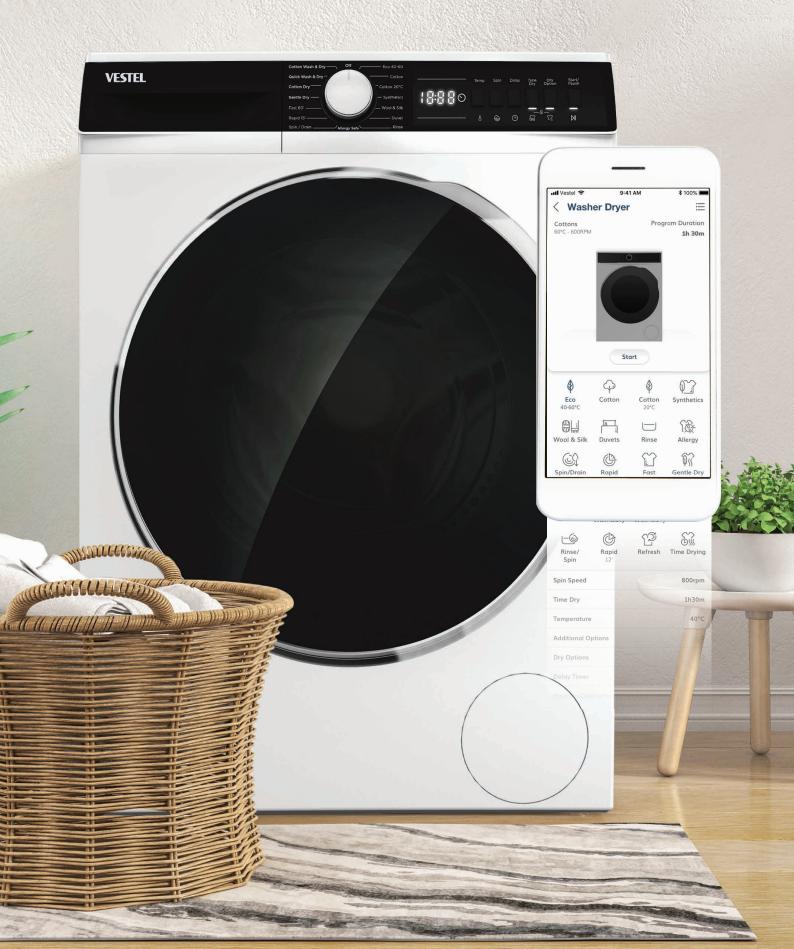

# **ALWAYS STAY IN TOUCH WITH YOUR PRODUCTS**

See the status

Control the connected products

Access to all program options

Customize however you like

# **Afterwash**

With After Wash, end-users connect their washing machines to their tumble dryers seamlessly.

When the program is finished, VeeZy offers the best program possible

AfterWash redirect

VeeZy will automatically open the tumble dryer screen with the suggested program selected