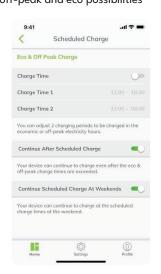

### **Drive Green Next**

Monitor the device

Start charging remotely

Set automatic charging hours for off-peak and eco possibilities

Check charging history

| 9:41                       |                 | al 후 💻            |
|----------------------------|-----------------|-------------------|
| <                          | Last Activities |                   |
| <b>20.05.2020</b><br>20:02 |                 | 160 kWh<br>3h     |
| 15.05.2020<br>18:22        |                 | 160 kWh<br>3h     |
| <b>12.05.2020</b><br>17:30 |                 | <b>160 kWh</b> 3h |
| 10.05.2020<br>20:19        |                 | 160 kWh<br>3h     |
| 05.05.2020<br>15:15        |                 | 160 kWh<br>3h     |
| <b>03.05.2020</b><br>13:15 |                 | 160 kWh<br>3h     |
| <b>29.04.2020</b><br>10:23 |                 | 160 kWh<br>3h     |
| <b>25.04.2020</b><br>07:30 |                 | 160 kWh<br>3h     |
| 23.04.2020<br>12:10        |                 | 160 kWh<br>3h     |
| 20.04.2020<br>14:10        |                 | <b>160 kWh</b> 3h |
| 15.04.2020<br>21:20        |                 | 160 kWh<br>3h     |
| 10.04.2020<br>23:01        |                 | 160 kWh           |
| Home                       | (C)<br>Settings | Profile           |