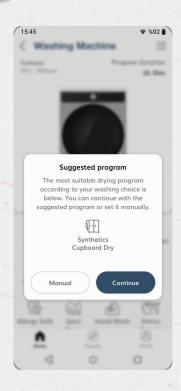

# **Afterwash**

With After Wash, end-users connect their washing machines to their tumble dryers seamlessly.

When the program is finished, VeeZy offers the best program possible

AfterWash redirect

VeeZy will automatically open the tumble dryer screen with the suggested program selected