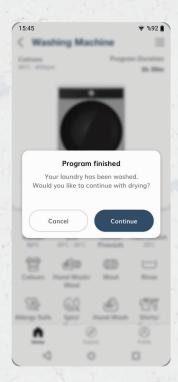

# **Afterwash**

With After Wash, end-users connect their washing machines to their tumble dryers seamlessly.

When the program is finished, VeeZy offers the best program possible

AfterWash redirect

VeeZy will automatically open the tumble dryer screen with the suggested program selected