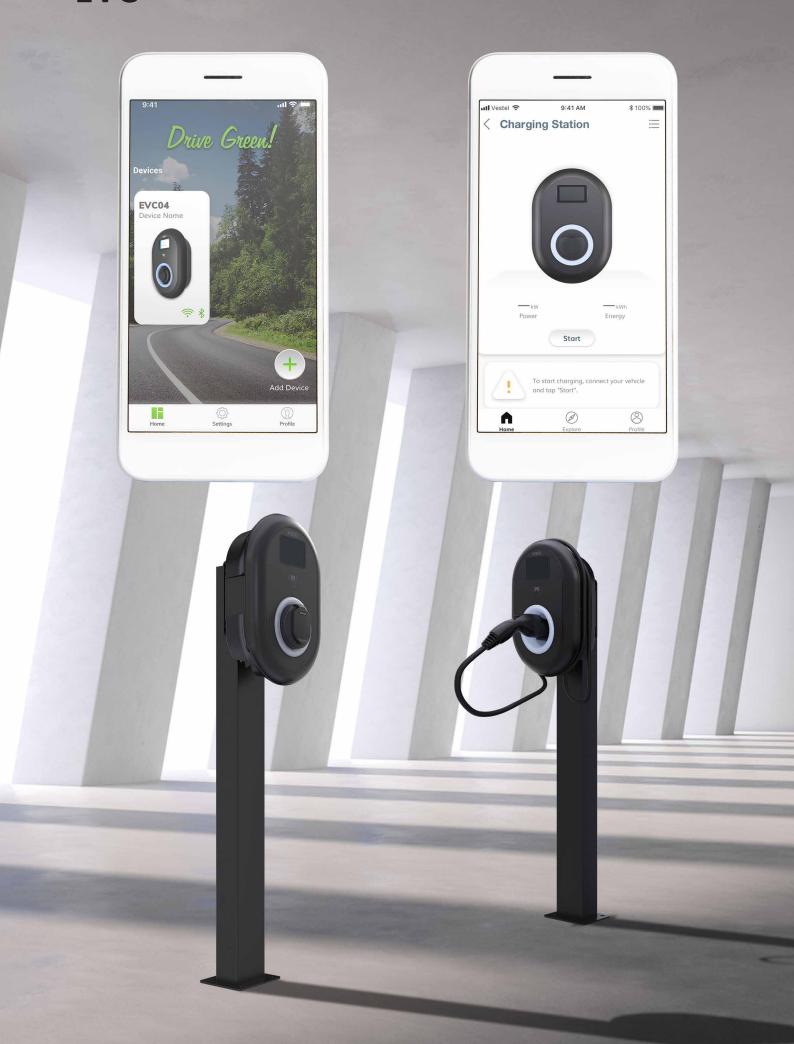

### **Drive Green Next**

Monitor the device

Start charging remotely

Set automatic charging hours for off-peak and eco possibilities

Check charging history

| 9:41                       |                 | al 후 💻            |
|----------------------------|-----------------|-------------------|
| <                          | Last Activities |                   |
| <b>20.05.2020</b><br>20:02 |                 | 160 kWh<br>3h     |
| 15.05.2020<br>18:22        |                 | 160 kWh<br>3h     |
| <b>12.05.2020</b><br>17:30 |                 | <b>160 kWh</b> 3h |
| 10.05.2020<br>20:19        |                 | 160 kWh<br>3h     |
| 05.05.2020<br>15:15        |                 | 160 kWh<br>3h     |
| <b>03.05.2020</b><br>13:15 |                 | 160 kWh<br>3h     |
| <b>29.04.2020</b><br>10:23 |                 | 160 kWh<br>3h     |
| <b>25.04.2020</b><br>07:30 |                 | 160 kWh<br>3h     |
| 23.04.2020<br>12:10        |                 | 160 kWh<br>3h     |
| 20.04.2020<br>14:10        |                 | <b>160 kWh</b> 3h |
| 15.04.2020<br>21:20        |                 | 160 kWh<br>3h     |
| 10.04.2020<br>23:01        |                 | 160 kWh           |
| Home                       | (C)<br>Settings | Profile           |

# **EVC**

Local and remote load management