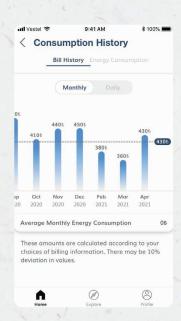

Users can monitor energy consumed by their smart air conditioners.

Users can set upper limits on how much they wish to pay for air conditioner usage per month based on the monetary values they have entered.