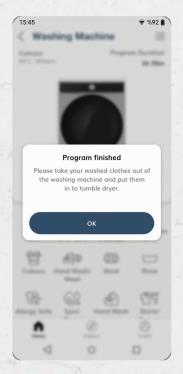

# **Afterwash**

With After Wash, end-users connect their washing machines to their tumble dryers seamlessly.

When the program is finished, VeeZy offers the best program possible

AfterWash redirect

VeeZy will automatically open the tumble dryer screen with the suggested program selected