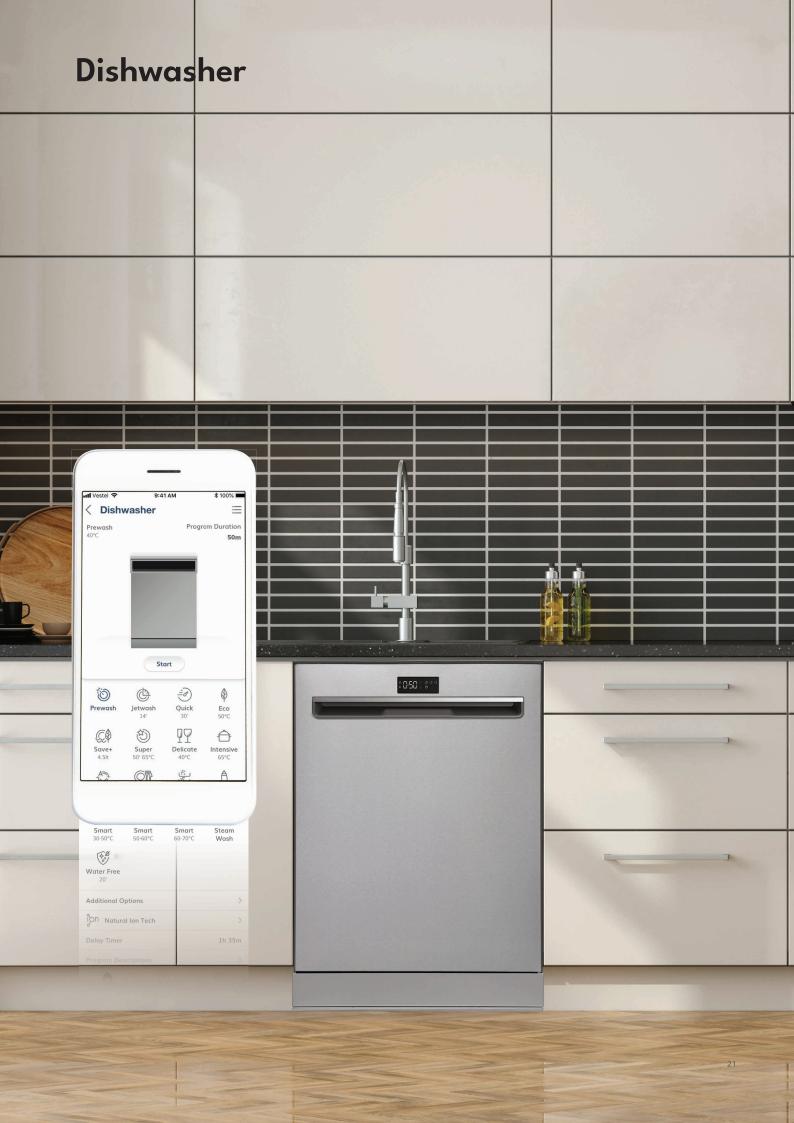

The plant for cooking appliances operates with an annual capacity of 2.7 million units, producing free standing cookers, built-in hobs and ovens.

The major domestic appliances product range includes free standing, semi and fully integrated dishwashers. The 86 cm high tall tub and deep tall tub dishwasher developed for the US market have started to be produced for the first time. The plant has the

capacity to produce 2.5 million units a year for now. New dishwasher factory is under construction and capacity will reach 4 million unit per year over time.

In addition, the air conditioner factory is capable of producing 420,000 sets of split-type models.