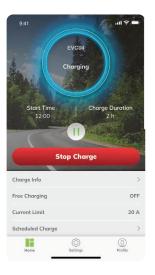

### **Drive Green Next**

Monitor the device

Start charging remotely

Set automatic charging hours for off-peak and eco possibilities

Check charging history

| 9:41                       |                 | al 후 💻            |
|----------------------------|-----------------|-------------------|
| <                          | Last Activities |                   |
| <b>20.05.2020</b><br>20:02 |                 | 160 kWh<br>3h     |
| 15.05.2020<br>18:22        |                 | 160 kWh<br>3h     |
| <b>12.05.2020</b><br>17:30 |                 | <b>160 kWh</b> 3h |
| 10.05.2020<br>20:19        |                 | 160 kWh<br>3h     |
| 05.05.2020<br>15:15        |                 | 160 kWh<br>3h     |
| <b>03.05.2020</b><br>13:15 |                 | 160 kWh<br>3h     |
| <b>29.04.2020</b><br>10:23 |                 | 160 kWh<br>3h     |
| <b>25.04.2020</b><br>07:30 |                 | 160 kWh<br>3h     |
| 23.04.2020<br>12:10        |                 | 160 kWh<br>3h     |
| 20.04.2020<br>14:10        |                 | <b>160 kWh</b> 3h |
| 15.04.2020<br>21:20        |                 | 160 kWh<br>3h     |
| 10.04.2020<br>23:01        |                 | 160 kWh           |
| Home                       | (C)<br>Settings | Profile           |