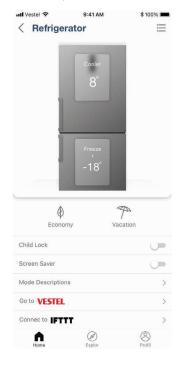

# Refrigerator < Refrigerator

# MultiDoor

# Double Door Top Freezer

# **Double Door Bottom Freezer**

**A**1

DE

А3

BCDE

**A2** 

BCDE

A4