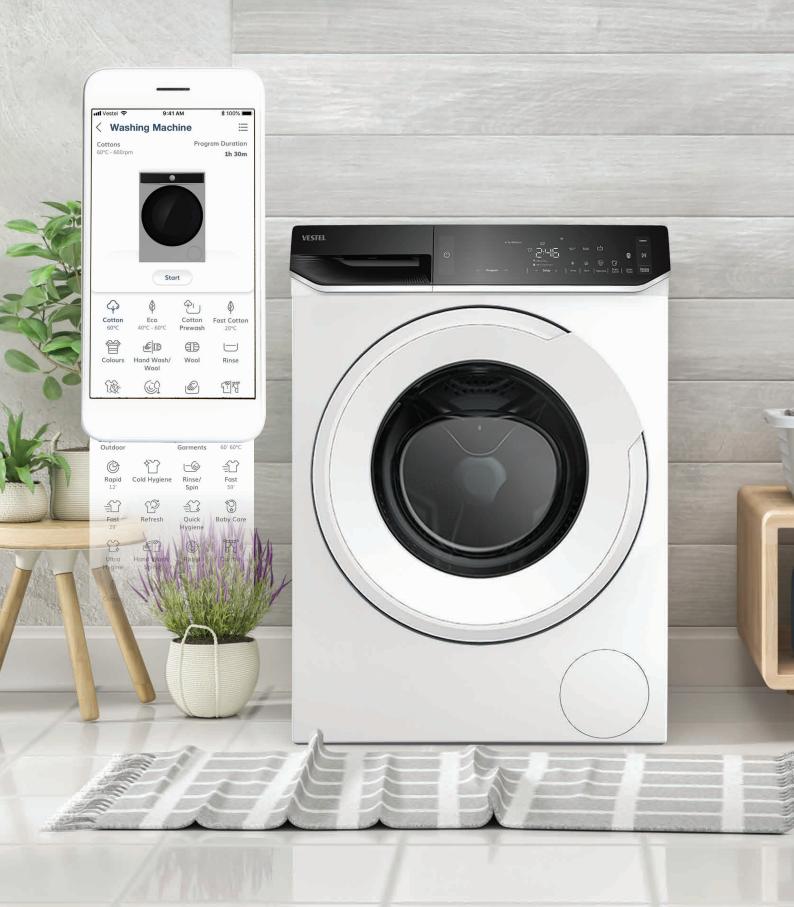

# **Washing Machine**

# **T1**

Digital drive motor Steam wash Allergy safe

4,5,6,7,8,9,10,11,12 KG