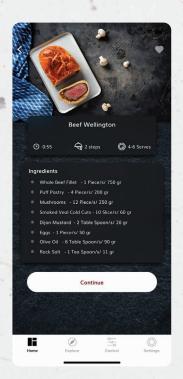

# Be A Chef

Be A Chef is digital cooking service which includes more than 150 recipes prepared by chefs. Uses step-cooking function with chefs' cooking algorithm.