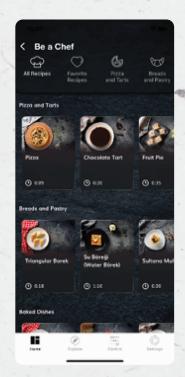

# Be A Chef

Be A Chef is digital cooking service which includes more than 150 recipes prepared by chefs. Uses step-cooking function with chefs' cooking algorithm.