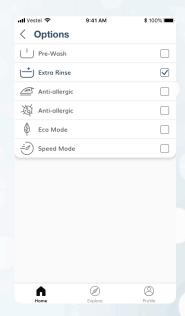

# **ALWAYS STAY IN TOUCH WITH YOUR PRODUCTS**

See the status

Control the connected products

Access to all program options

Customize however you like