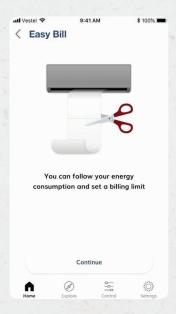

#### **Easy Bill**

Easy Bill digital service allows consumers to become more aware of their appliance consumptions.

Users can monitor their billing history based on the monetary values they have entered based on tariffs and types.

Users can monitor energy consumed by their smart air conditioners.

Users can set upper limits on how much they wish to pay for air conditioner usage per month based on the monetary values they have entered.