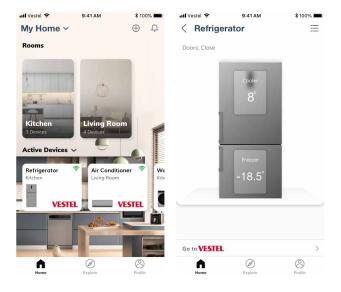

# Refrigerator < Refrigerator

# MultiDoor

# Double Door Top Freezer

# **Double Door Bottom Freezer**

**A**1

DE

А3

BCDE

**A2** 

BCDE

A4