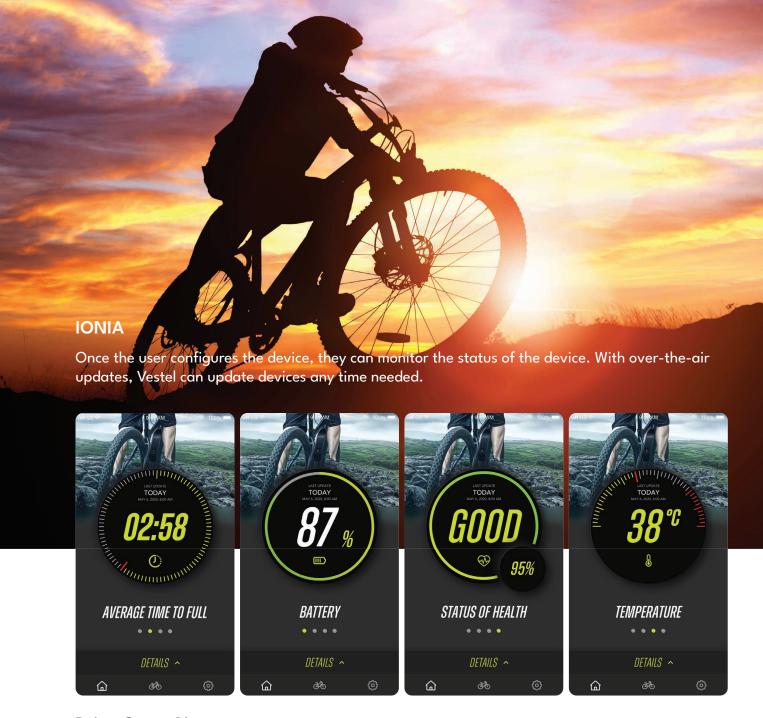

#### **Automotive**

Vestel supports smart mobility solutions by enabling vehicle connectivity, supplying telematics control units, cloud management, and infotainment application management. Vehicles can be monitored by a central mechanism and end-users can control other smart products via the vehicle's infotainment screen.

# **EVC**

Local and remote load management