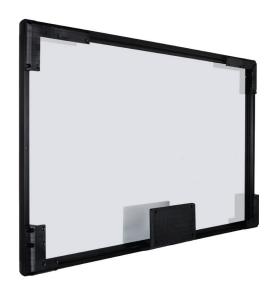

# Touch **Overlay**

Signage displays can be equipped with touch functionality with Touch Overlay accessory. With the help of SoC and touch overlay you can also use displays as PCless Touch Monitor by installing HTML based programs.