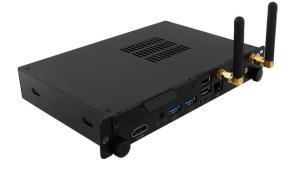

## Plugin OPS Module

Vestel's pluggable processors (OPS) are designed to give extra computational power to our displays.