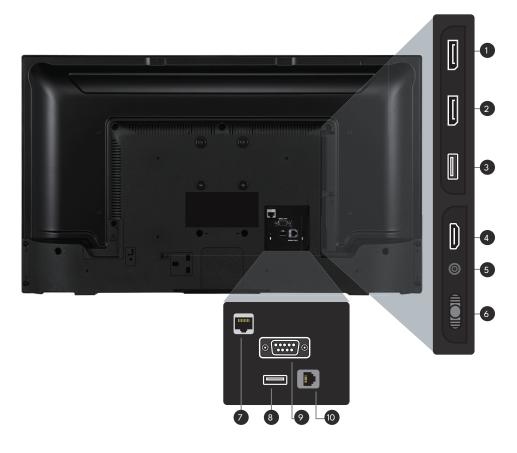

- 1. DP OUT
- 2. DP IN
- 3. USB 1
- 4. HDMI IN
- **5.** HP
- 6. 3-WAY BUTTON
- **7.** RJ45
- **8.** USB 2
- **9.** RS232
- **10.** RJ12