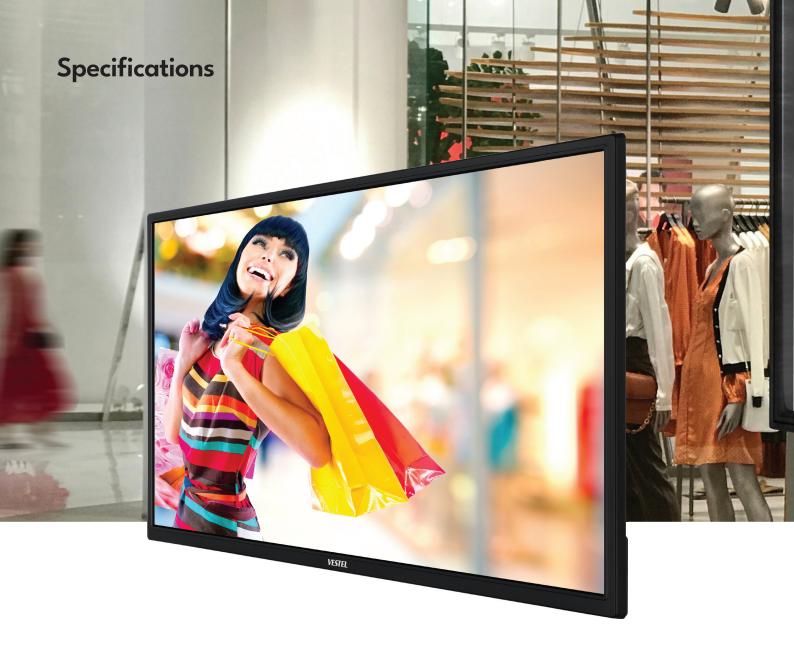

## Entry + Signage Displays **EA/EL** Series

## 32"

Resolution: 1920x1080 (FHD)

Brightness: EA32: 350 cd/m<sup>2</sup> EL32: 450 cd/m<sup>2</sup>

Operation: EA32: 16/7 EL32: 24/7

E Series is the affordable solution that will help to improve professional image. User friendly interface provides ease of use. These displays are eco-designed by consuming low power.