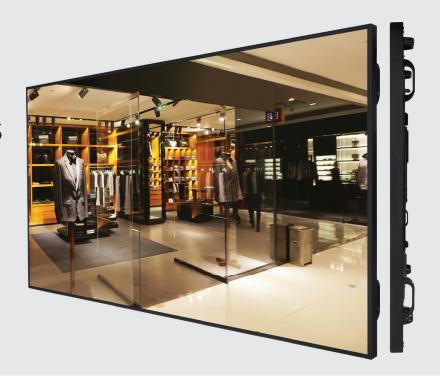

## Entry + Signage Displays **EA/EL** Series

## 32"

Resolution: 1920x1080 (FHD)

Brightness: EA32: 350 cd/m<sup>2</sup> EL32: 450 cd/m<sup>2</sup>

Operation: EA32: 16/7 EL32: 24/7

E Series is the affordable solution that will help to improve professional image. User friendly interface provides ease of use. These displays are eco-designed by consuming low power.

## Prime + Signage Displays

## PR/PN/PF Series

43" / 50" / 55" / 65"

Resolution:

3840x2160 (UHD)

Brightness:

PR: 700 cd/m<sup>2</sup>

PN / PF: 500 cd/m<sup>2</sup>

Operation:

PR / PN: 24/7

PF: 16/7

Prime Plus Series provides different brightness levels based on customer needs. The displays provide the best visual effect with their slim designs.