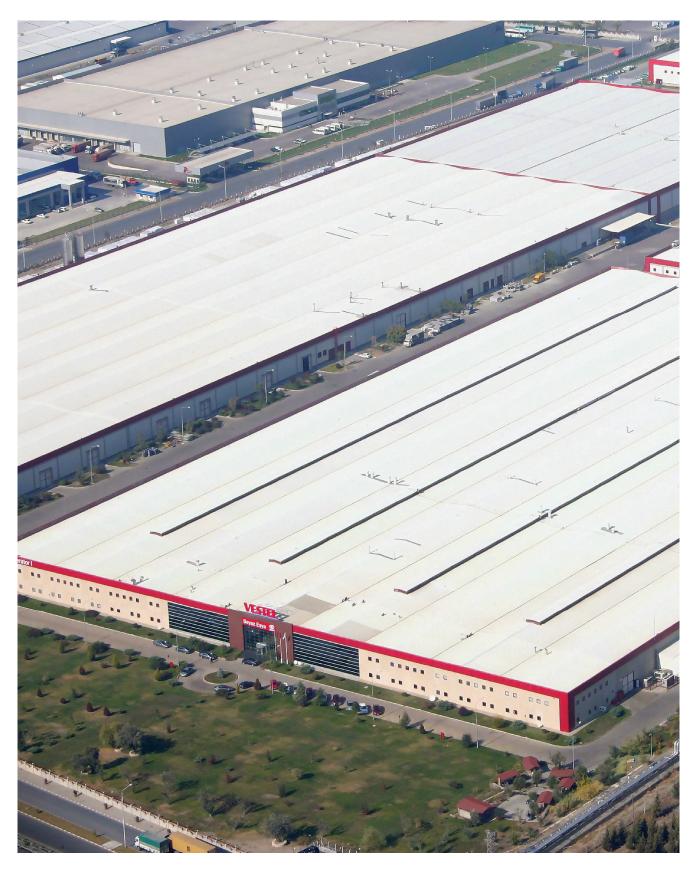

## COMPANY PROFILE

VESTEL CITY, WHICH COMPRISES NINE PLANTS LOCATED IN MANISA, IS AMONGST THE BIGGEST INDUSTRIAL COMPLEXES OF THE WORLD.

20.000 Employees 1.300.000 m<sup>2</sup> Closed Production Area

Export Leader of Turkey with \$ 2,3 Billion

30 Million
Device Production
Capacity

\$ 3,5 Billion
Turnover

Vestel City, which comprises nine plants located in Manisa, is amongst the biggest industrial complexes of the world.

Comprised of 28 companies, Vestel Group is a multi-industry manufacturer that operates in consumer electronics, major domestic appliances, professional displays, automotive and battery solutions, and EV Chargers.