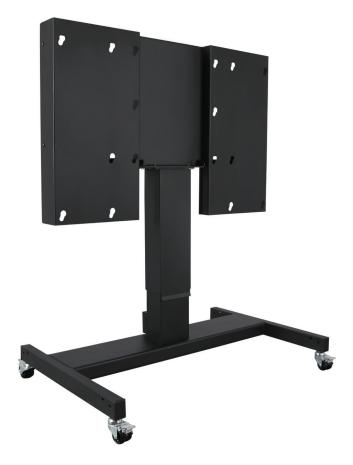

## **Motorized** Stand

You will be able to make use of our adjustable motorized stands together with our signage products.

https://www.vestelvisual solutions.com/eu-en/digital-signage-displays

For further information about products specifications please scan the QR code.