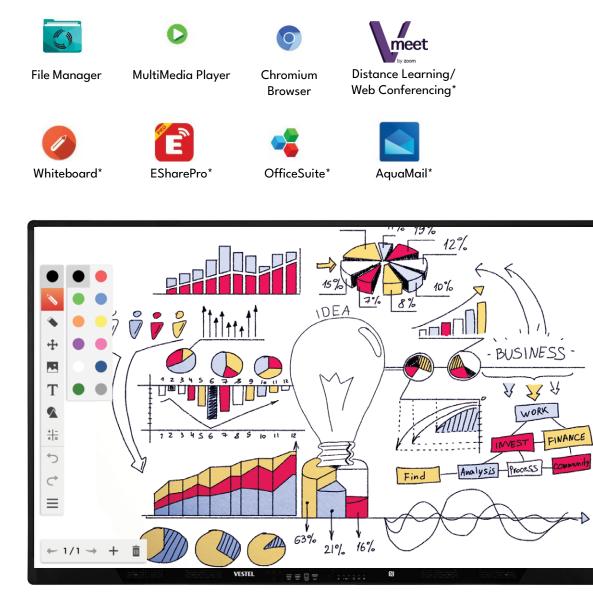

### **Software Features**

Array of Android Applications Delivers Different Ways of Student Engagement. The series offers built-in Android 9 OS with adaptable user interface that covers all the fundamental features needed for teachers and students. The product has many applications such as its own annotation tool as well as Screen sharing/mirroring application, File/ Cloud Manager, OfficeSuite to work on documents, Web-Browser, Video-conferencing and Account Management System.

#### Whiteboard Application for Flawless Teaching Experience

The new IFX+ Series offers a compact whiteboard application design for teachers with the required tools to annotate, draw or highlight using 2 different tip sizes with auto-recognition, add texts and media to work on during classes. Whiteboard application can quickly open any cropped screenshots with any annotation done over any source. Latest features also include infinite canvas, background templates and QR/Email sharing.