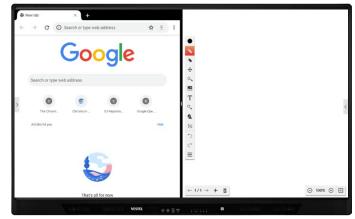

### **Software Features**

Array of Android Applications Delivers Different Ways of Student Engagement. The series offers built-in Android 9 OS with adaptable user interface that covers all the fundamental features needed for teachers and students. The product has many applications such as its own annotation tool as well as Screen sharing/mirroring application, File/ Cloud Manager, OfficeSuite to work on documents, Web-Browser, Video-conferencing and Account Management System.

#### Whiteboard Application for Flawless Teaching Experience

The new IFX+ Series offers a compact whiteboard application design for teachers with the required tools to annotate, draw or highlight using 2 different tip sizes with auto-recognition, add texts and media to work on during classes. Whiteboard application can quickly open any cropped screenshots with any annotation done over any source. Latest features also include infinite canvas, background templates and QR/Email sharing.