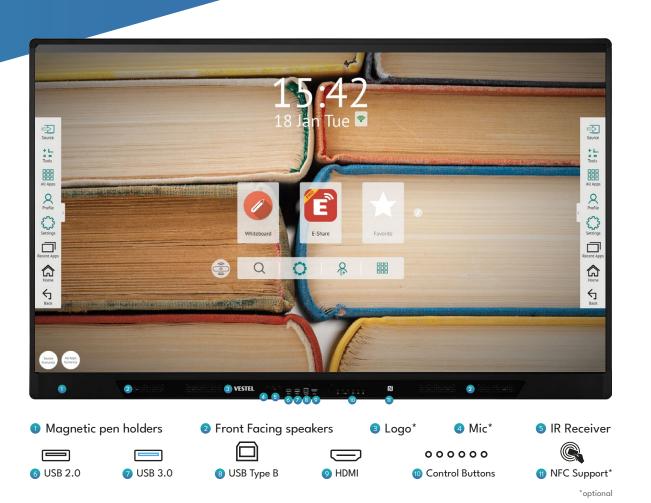

#### IFX Series Overview

Our latest IFX Plus Series displays (65", 75", 86") helps instructors to create an engaging and responsive learning environment, offering fast response touch screen technology with front accessibility module with front speakers, front input/outputs, far field microphone, embedded proximity sensor, and NFC reader. The series is also equipped with scratch resistant 4 mm anti-glare tempered glass and IR 20-point touch points.

### Connectivity

IFX+ Series includes many ports to cover the highest requirements.

In addition to easily accessible front ports, IFX+ Series is equipped with embedded Wi-Fi and BT modules and many rear I/O ports.