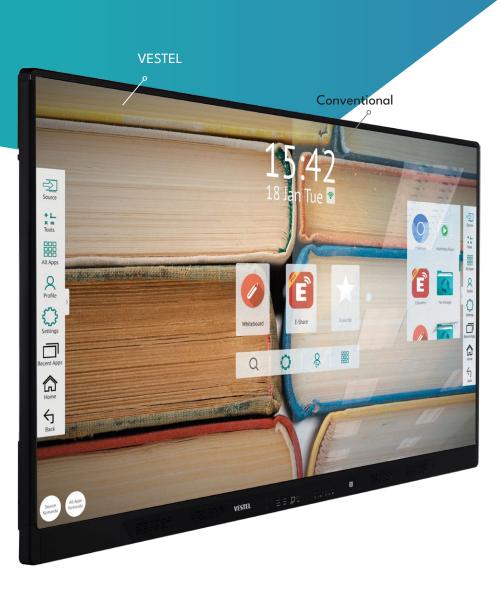

#### IFX Series Overview

Our latest IFX Plus Series displays (65", 75", 86") helps instructors to create an engaging and responsive learning environment, offering fast response touch screen technology with front accessibility module with front speakers, front input/outputs, far field microphone, embedded proximity sensor, and NFC reader. The series is also equipped with scratch resistant 4 mm anti-glare tempered glass and IR 20-point touch points.

### **General Features**

Multiple **Display Sizes** 

A Great Many Rear I/OPorts Available

Anti-Glare Tempered Glass

Slim Bezel / Seamless Touch Depth

Improved Fluent 20pt Touch Experience

Impressive **4K Performance** 