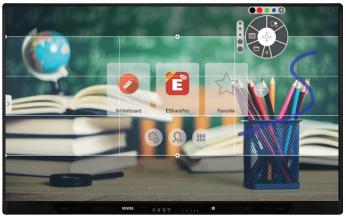

### **Software Features**

Array of Android Applications Delivers Different Ways of Student Engagement. The series offers built-in Android 9 OS with adaptable user interface that covers all the fundamental features needed for teachers and students. The product has many applications such as its own annotation tool as well as Screen sharing/mirroring application, File/ Cloud Manager, OfficeSuite to work on documents, Web-Browser, Video-conferencing and Account Management System.

#### Whiteboard Application for Flawless Teaching Experience

The new IFX+ Series offers a compact whiteboard application design for teachers with the required tools to annotate, draw or highlight using 2 different tip sizes with auto-recognition, add texts and media to work on during classes. Whiteboard application can quickly open any cropped screenshots with any annotation done over any source. Latest features also include infinite canvas, background templates and QR/Email sharing.