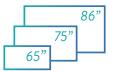

#### IFX Series Overview

Our latest IFX Plus Series displays (65", 75", 86") helps instructors to create an engaging and responsive learning environment, offering fast response touch screen technology with front accessibility module with front speakers, front input/outputs, far field microphone, embedded proximity sensor, and NFC reader. The series is also equipped with scratch resistant 4 mm anti-glare tempered glass and IR 20-point touch points.