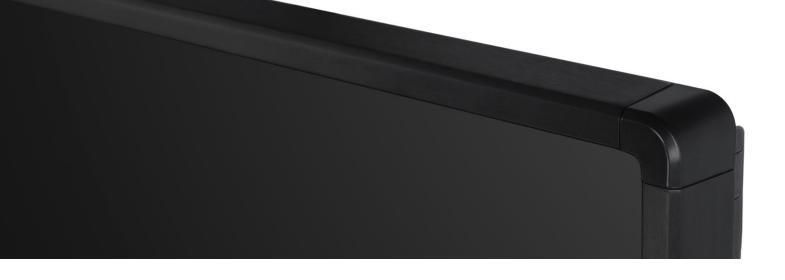

#### IFX Series Overview

Our latest IFX Plus Series displays (65", 75", 86") helps instructors to create an engaging and responsive learning environment, offering fast response touch screen technology with front accessibility module with front speakers, front input/outputs, far field microphone, embedded proximity sensor, and NFC reader. The series is also equipped with scratch resistant 4 mm anti-glare tempered glass and IR 20-point touch points.

### **General Features**

Multiple **Display Sizes** 

A Great Many Rear I/OPorts Available

Anti-Glare Tempered Glass

Slim Bezel / Seamless Touch Depth

Improved Fluent 20pt Touch Experience

Impressive **4K Performance** 

#### Anti Glare Tempered Glass

The anti-glare coating prevents excessive light reflection and provides a smooth touch performance. Toughened glass is incorporated into the robust design of the display to avoid accidental damage to the screen.