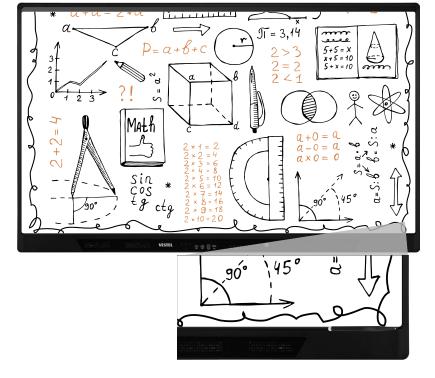

#### Whiteboard Application for Flawless Teaching Experience

The new IFX+ Series offers a compact whiteboard application design for teachers with the required tools to annotate, draw or highlight using 2 different tip sizes with auto-recognition, add texts and media to work on during classes. Whiteboard application can quickly open any cropped screenshots with any annotation done over any source. Latest features also include infinite canvas, background templates and QR/Email sharing.