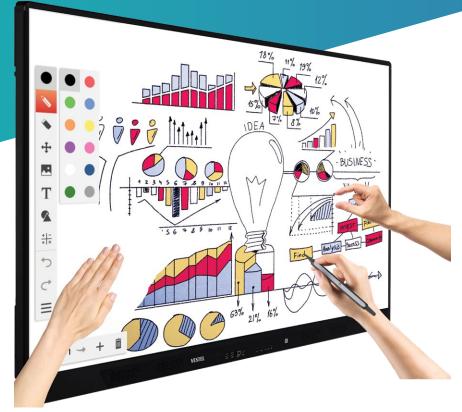

#### Whiteboard Application for Flawless Teaching Experience

The new IFX+ Series offers a compact whiteboard application design for teachers with the required tools to annotate, draw or highlight using 2 different tip sizes with auto-recognition, add texts and media to work on during classes. Whiteboard application can quickly open any cropped screenshots with any annotation done over any source. Latest features also include infinite canvas, background templates and QR/Email sharing.

#### Smooth Touch Support

Super-smooth surface of IFX+ allows for highly precise and user-friendly writing experience.

High precision touch

Palm erase

Super glide surface

**Natural Writing Experience** 

#### **Professional Pen Design**

Passive magnetic pen with 2 different tip sizes can be assigned to different colors automatically.