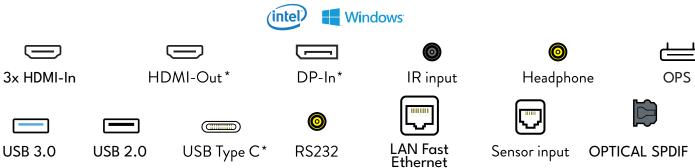

### Connectivity

IFX+ Series includes many ports to cover the highest requirements.

In addition to easily accessible front ports, IFX+ Series is equipped with embedded Wi-Fi and BT modules and many rear I/O ports.

#### USB Type-C

USB Type-C (3.0) can transfer 4K video with touch and charging capabilities

#### **OPS Slot**

IFX+ Series is compatible with OPS standard. Adding extra Windows PC on OPS slot enhances processing capabilities of the display.