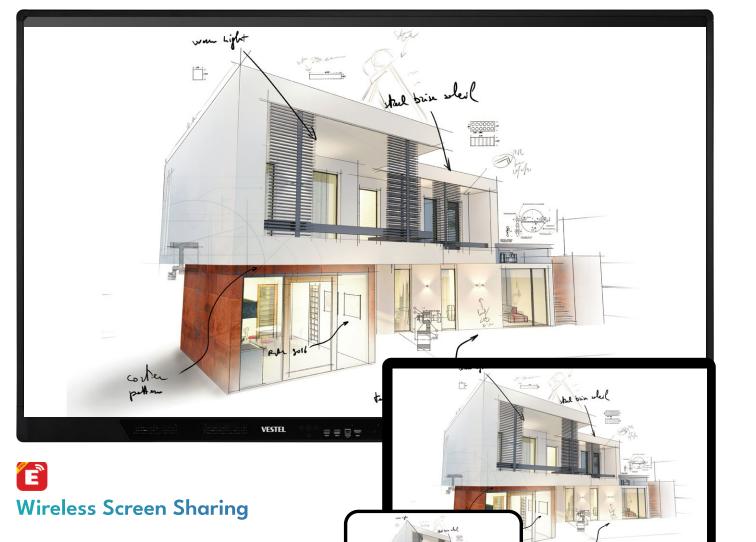

oudbased Vestel Account Management system, designed to empower IT managers to securely set up teacher profiles.

The system offers a range of features, including user/ password creation and NFC ID settings, UI customization for background and profile images, and favorite app selection



for users. With display and group management, you can easily manage and control your devices with commands, streamlining your workflow and enhancing your productivity.

And with upcoming features such as urgency/warning messages, app installation, predefined background images, and device control commands, the Vestel Account Management system is the ultimate classroom management tool that you don't want to miss out on. Take your classroom management to the next level with Vestel Account Management system.



Empowers users to share any external content without any cables.

Utilizing embedded Wi-Fi technology the new IFX+ Series provides Eshare application, multi-screen interactive screensharing tool.

Using only QR codes, users can connect to the display by any device (Windows, Android, MacOS, iOS, Chrome), create Multiscreen experience, and annotate on the display wirelessly.



### **Distance Learning**

With Vmeet, IFX+ series can create meetings, join the meetings and share the educational material to any student. Addition of distance learning solution facilitates the teacher's reach to the students outside the class.



## **Specifications**





https://www.vestelvisualsolutions.com/eu/products/interactive-flat-panel-displays

For further information about products specifications **ple