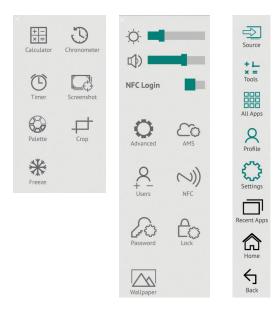

### **Software Features**

Array of Android Applications Delivers Different Ways of Student Engagement. The series offers built-in Android 9 OS with adaptable user interface that covers all the fundamental features needed for teachers and students. The product has many applications such as its own annotation tool as well as Screen sharing/mirroring application, File/ Cloud Manager, OfficeSuite to work on documents, Web-Browser, Video-conferencing and Account Management System.